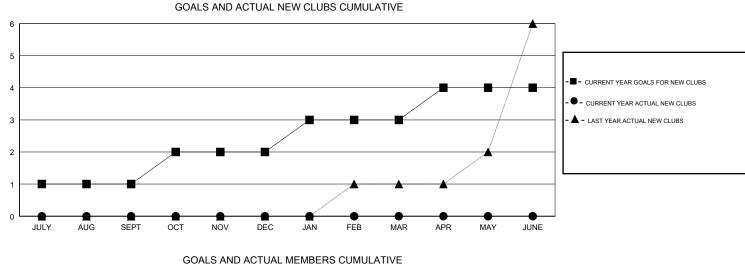

## EK PHANG BOBBY ENG GMT:

| GMT: EK PHANG BOBBY ENG        |   |   | LOCATION GUAM |                                  |    |    | GMT CA |
|--------------------------------|---|---|---------------|----------------------------------|----|----|--------|
| Clubs<br>RESULTS FOR 2018-2019 |   |   |               | Members<br>RESULTS FOR 2018-2019 |    |    |        |
|                                |   |   |               |                                  |    |    |        |
| JULY/AUG/SEPT                  | 1 | 0 | 0             | JULY/AUG/SEPT                    | 20 | 93 | 44     |
| OCT/NOV/DEC                    | 1 | 0 | 0             | OCT/NOV/DEC                      | 20 | 4  | 37     |
| JAN/FEB/MAR                    | 1 | 0 | 0             | JAN/FEB/MAR                      | 30 | 0  | 0      |
| APR/MAY/JUNE                   | 1 | 0 | 0             | APR/MAY/JUNE                     | 30 | 0  | 0      |