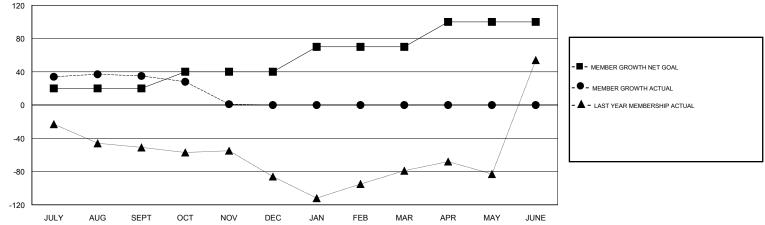

## EK PHANG BOBBY ENG GMT:

| GMT: EK PHANG BOBBY ENG        |   |   | LOCATION GUAM |                                  |    |    | GMT CA |
|--------------------------------|---|---|---------------|----------------------------------|----|----|--------|
| Clubs<br>RESULTS FOR 2018-2019 |   |   |               | Members<br>RESULTS FOR 2018-2019 |    |    |        |
|                                |   |   |               |                                  |    |    |        |
| JULY/AUG/SEPT                  | 1 | 0 | 0             | JULY/AUG/SEPT                    | 20 | 93 | 44     |
| OCT/NOV/DEC                    | 1 | 0 | 0             | OCT/NOV/DEC                      | 20 | 4  | 37     |
| JAN/FEB/MAR                    | 1 | 0 | 0             | JAN/FEB/MAR                      | 30 | 0  | 0      |
| APR/MAY/JUNE                   | 1 | 0 | 0             | APR/MAY/JUNE                     | 30 | 0  | 0      |